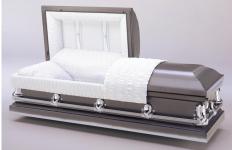

## We provide three types of burial caskets:

- Solid Wood and Veneer
- Environmentally Conscious
- Metal

#### The value of the burial caskets we provide is determined by:

- Type and quality of the materials used in construction
- Quality of workmanship

BAROLO

**BLACK FOREST** 

Y AUGUSTA

2TA

BRIAR

LIVERPOOL