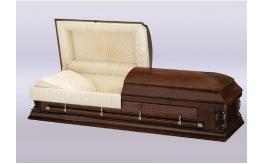

## We provide three types of burial caskets:

- Solid Wood and Veneer
- Environmentally Conscious
- Metal

#### The value of the burial caskets we provide is determined by:

- Type and quality of the materials used in construction
- Quality of workmanship

BAROLO

**BLACK FOREST** 

Y AUGUSTA

2TA

BRIAR

LIVERPOOL