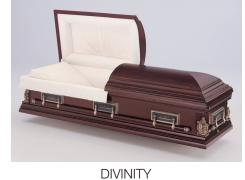

## We provide three types of burial caskets:

- Solid Wood and Veneer
- Environmentally Conscious
- Metal

#### The value of the burial caskets we provide is determined by:

- Type and quality of the materials used in construction
- Quality of workmanship

BAROLO

**BLACK FOREST** 

Y AUGUSTA

2TA

BRIAR

LIVERPOOL