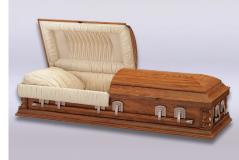

## We provide three types of burial caskets:

- Solid Wood and Veneer
- Environmentally Conscious
- Metal

#### The value of the burial caskets we provide is determined by:

- Type and quality of the materials used in construction
- Quality of workmanship

BAROLO

**BLACK FOREST** 

Y AUGUSTA

2TA

BRIAR

LIVERPOOL