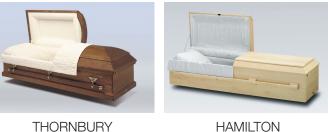

## Casket or Container

## We provide three types of burial caskets:

- Solid Wood and Veneer
- Environmentally Conscious
- Metal

#### The value of the burial caskets we provide is determined by:

- Type and quality of the materials used in construction
- Quality of workmanship

BAROLO

**BLACK FOREST** 

Y AUGUSTA

2TA

BRIAR

LIVERPOOL