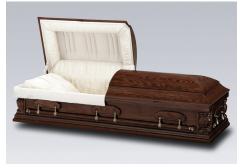

## We provide three types of burial caskets:

- Solid Wood and Veneer
- Environmentally Conscious
- Metal

#### The value of the burial caskets we provide is determined by:

- Type and quality of the materials used in construction
- Quality of workmanship

BAROLO

**BLACK FOREST** 

Y AUGUSTA

2TA

BRIAR

LIVERPOOL