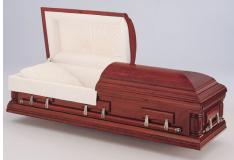

## We provide three types of burial caskets:

- Solid Wood and Veneer
- Environmentally Conscious
- Metal

#### The value of the burial caskets we provide is determined by:

- Type and quality of the materials used in construction
- Quality of workmanship

BAROLO

**BLACK FOREST** 

Y AUGUSTA

2TA

BRIAR

LIVERPOOL