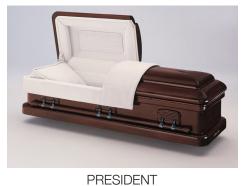

## We provide three types of burial caskets:

- Solid Wood and Veneer
- Environmentally Conscious
- Metal

#### The value of the burial caskets we provide is determined by:

- Type and quality of the materials used in construction
- Quality of workmanship

BAROLO

**BLACK FOREST** 

Y AUGUSTA

2TA

BRIAR

LIVERPOOL