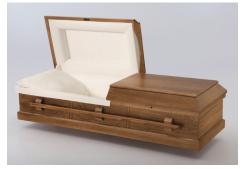

## We provide three types of burial caskets:

- Solid Wood and Veneer
- Environmentally Conscious
- Metal

#### The value of the burial caskets we provide is determined by:

- Type and quality of the materials used in construction
- Quality of workmanship

BAROLO

**BLACK FOREST** 

Y AUGUSTA

2TA

BRIAR

LIVERPOOL